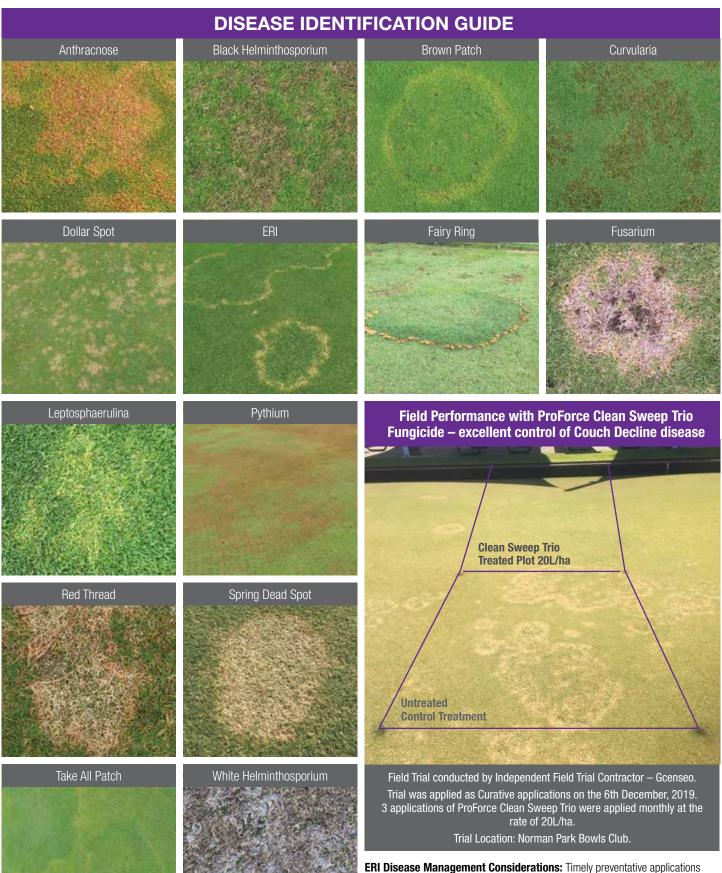

## Plant protection solutions for Bowling Greens

**ERI Disease Management Considerations:** Timely preventative applications are more effective than curative treatments. Initiate applications in spring before temperatures reach 18°C (Magnaporthe). Make 3 applications at monthly intervals before key disease symptoms occur. Initiate applications in autumn when air temps reach 26°C and RH 75% or higher. Position the product into the rootzone for most effective performance.