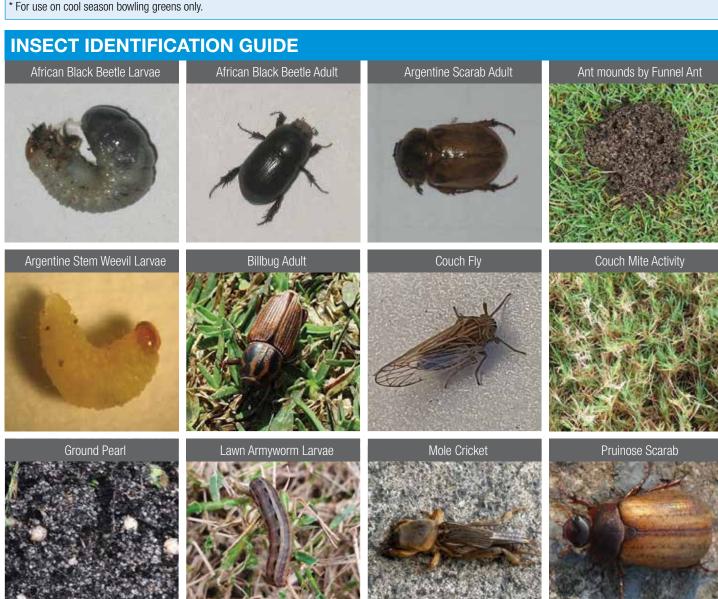

| INSECTICIDES CONTROL OF THE PROPERTY OF THE PR |                                          |        |              |                         |          |         |                      |                    |      |                        |                           |           |            |              |               |               |                 |             |
|--------------------------------------------------------------------------------------------------------------------------------------------------------------------------------------------------------------------------------------------------------------------------------------------------------------------------------------------------------------------------------------------------------------------------------------------------------------------------------------------------------------------------------------------------------------------------------------------------------------------------------------------------------------------------------------------------------------------------------------------------------------------------------------------------------------------------------------------------------------------------------------------------------------------------------------------------------------------------------------------------------------------------------------------------------------------------------------------------------------------------------------------------------------------------------------------------------------------------------------------------------------------------------------------------------------------------------------------------------------------------------------------------------------------------------------------------------------------------------------------------------------------------------------------------------------------------------------------------------------------------------------------------------------------------------------------------------------------------------------------------------------------------------------------------------------------------------------------------------------------------------------------------------------------------------------------------------------------------------------------------------------------------------------------------------------------------------------------------------------------------------|------------------------------------------|--------|--------------|-------------------------|----------|---------|----------------------|--------------------|------|------------------------|---------------------------|-----------|------------|--------------|---------------|---------------|-----------------|-------------|
|                                                                                                                                                                                                                                                                                                                                                                                                                                                                                                                                                                                                                                                                                                                                                                                                                                                                                                                                                                                                                                                                                                                                                                                                                                                                                                                                                                                                                                                                                                                                                                                                                                                                                                                                                                                                                                                                                                                                                                                                                                                                                                                                |                                          | Pack   | Ra           | ate                     |          |         | Beetle               | carab              |      | ım Weevil*             | ata Weevil)               |           |            |              | orm           |               | rab             | E           |
| Product Active Ingredient                                                                                                                                                                                                                                                                                                                                                                                                                                                                                                                                                                                                                                                                                                                                                                                                                                                                                                                                                                                                                                                                                                                                                                                                                                                                                                                                                                                                                                                                                                                                                                                                                                                                                                                                                                                                                                                                                                                                                                                                                                                                                                      |                                          | Size   | Per<br>100m² | Per<br>Bowling<br>Green | Systemic | Contact | African Black Beetle | Argentinian Scarab | Ants | Argentine Stem Weevil* | Billbug (La Plata Weevil) | Couch Fly | Couch Mite | Ground Pearl | Lawn Armyworm | Mole Crickets | Pruinose Scarab | Sod Webworm |
| Malice 18 Miticide                                                                                                                                                                                                                                                                                                                                                                                                                                                                                                                                                                                                                                                                                                                                                                                                                                                                                                                                                                                                                                                                                                                                                                                                                                                                                                                                                                                                                                                                                                                                                                                                                                                                                                                                                                                                                                                                                                                                                                                                                                                                                                             | Abamectin                                | 5L     | 20mL         | 280mL                   |          | •       |                      |                    |      |                        |                           |           | •          |              |               |               |                 |             |
| Malice Duo Advanced<br>Miticide                                                                                                                                                                                                                                                                                                                                                                                                                                                                                                                                                                                                                                                                                                                                                                                                                                                                                                                                                                                                                                                                                                                                                                                                                                                                                                                                                                                                                                                                                                                                                                                                                                                                                                                                                                                                                                                                                                                                                                                                                                                                                                | Abamectin, Clofentezine                  | 1L, 5L | 13.5mL       | 189mL                   |          | •       |                      |                    |      |                        |                           |           | •          |              |               |               |                 |             |
| Recruit 200 SC<br>Insecticide                                                                                                                                                                                                                                                                                                                                                                                                                                                                                                                                                                                                                                                                                                                                                                                                                                                                                                                                                                                                                                                                                                                                                                                                                                                                                                                                                                                                                                                                                                                                                                                                                                                                                                                                                                                                                                                                                                                                                                                                                                                                                                  | Imidacloprid                             | 1L, 5L | 25mL         | 375mL                   | •        |         | •                    | •                  |      |                        | •                         |           |            |              |               |               | •               |             |
| Rumbler 100SC<br>Insecticide                                                                                                                                                                                                                                                                                                                                                                                                                                                                                                                                                                                                                                                                                                                                                                                                                                                                                                                                                                                                                                                                                                                                                                                                                                                                                                                                                                                                                                                                                                                                                                                                                                                                                                                                                                                                                                                                                                                                                                                                                                                                                                   | Bifenthrin                               | 1L, 5L | 12-44mL      | 168-616mL               |          | •       | •                    |                    | •    | •                      | •                         |           |            |              | •             |               |                 | •           |
| Scarlet Trio Advanced<br>Insecticide                                                                                                                                                                                                                                                                                                                                                                                                                                                                                                                                                                                                                                                                                                                                                                                                                                                                                                                                                                                                                                                                                                                                                                                                                                                                                                                                                                                                                                                                                                                                                                                                                                                                                                                                                                                                                                                                                                                                                                                                                                                                                           | Clothianidin,<br>Clofentezine, Abamectin | 1L, 5L | 30mL         | 420mL                   | •        | •       | •                    | •                  |      | •                      | •                         | •         | •          | •            |               | •             |                 |             |
| TermiForce 100 SC<br>Insecticide                                                                                                                                                                                                                                                                                                                                                                                                                                                                                                                                                                                                                                                                                                                                                                                                                                                                                                                                                                                                                                                                                                                                                                                                                                                                                                                                                                                                                                                                                                                                                                                                                                                                                                                                                                                                                                                                                                                                                                                                                                                                                               | Fipronil                                 | 1L     | 3-7.5mL      | 42-105mL                | •        |         |                      |                    | •    | •                      |                           |           |            |              |               | •             |                 |             |