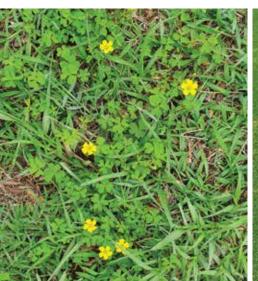

# Plant protection solutions for Bowling Greens

| HERBICID                       | ES                                |                |              |                 |                               |   |                           |   |          |                                     |                         |             |                 |           |         |                 |                     |                 |   |   |   |
|--------------------------------|-----------------------------------|----------------|--------------|-----------------|-------------------------------|---|---------------------------|---|----------|-------------------------------------|-------------------------|-------------|-----------------|-----------|---------|-----------------|---------------------|-----------------|---|---|---|
|                                |                                   |                |              |                 |                               |   |                           |   |          |                                     |                         |             | onch)           |           |         | K               | Key Broadleaf Weeds |                 |   |   |   |
| Product                        | Active Ingredient                 | Pack<br>Size   | Ra           | ate             |                               |   |                           |   |          |                                     |                         |             | s, Mullumimby C | Srabgrass |         |                 |                     |                 |   |   |   |
|                                | Size                              |                | Pre-emergent | Broadleaf Weeds | Bahiagrass<br>Crowefoot Grass |   | Crowsfoot Grass<br>Kikuyu |   | Ryegrass | Sedges (Nutgrass, Mullumimby Couch) | Summergrass / Crabgrass | Wintergrass | Bindii          | Cotula    | Cudweed | Clover & Medics | Onion Weed          | Creeping Oxalis |   |   |   |
| Contra M Duo<br>Herbicide      | MCPA, Dicamba                     | 1L, 5L,<br>20L | 65mL         | 900mL           | •                             |   | •                         |   |          |                                     |                         |             |                 |           |         | •               | •                   | •               | • |   | • |
| Checkpoint 500 SC<br>Herbicide | Propyzamide                       | 5L             | 6-12mL       | 85-170mL        | •                             | • |                           |   |          |                                     |                         |             |                 |           | •       |                 |                     |                 |   |   |   |
| Destro 375<br>Herbicide        | Diclofop-Methyl                   | 20L            | 10-35mL      | 140-490mL       | •                             |   |                           |   | •        |                                     |                         |             |                 |           |         |                 |                     |                 |   |   |   |
| Duke 100 WG<br>Herbicide       | lodosulfuron-<br>Methyl Sodium    | 100g           | 0.25-1g      | 3.75-15g        | •                             |   | •                         | • |          |                                     | •                       |             |                 |           | •       | •               | •                   |                 | • | • | • |
| Geronimo 800 SL<br>Herbicide   | MSMA                              | 10L            | 30-60mL      | 420-840mL       | •                             |   |                           |   | •        |                                     | •                       |             |                 | •         |         |                 |                     |                 |   |   |   |
| ProSedge 750DF<br>Herbicide    | Halosulfuron<br>methyl            | 25g,<br>500g   | 1.3g         | 18.2g           | •                             |   |                           |   |          |                                     |                         |             | •               |           |         |                 |                     |                 |   |   |   |
| Recondo 100 WG<br>Herbicide    | Trifloxysulfuron<br>Sodium        | 100g,<br>500g  | 1.15-3g      | 16.1-42g        | •                             |   | •                         | • |          | •                                   |                         | •           | •               |           | •       | •               | •                   | •               | • |   | • |
| Warhead Trio<br>Herbicide      | Clopyralid,<br>Diflufenican, MCPA | 10L            | 50mL         | 750mL           | •                             |   | •                         |   |          |                                     |                         |             |                 |           |         | •               |                     | •               | • |   | • |
| Weed Blast MA<br>Herbicide     | MCPA, Bromoxynil                  | 20L            | 60mL         | 840mL           | •                             |   | •                         |   |          |                                     |                         |             |                 |           |         | •               |                     | •               | • |   | • |

# WEED IDENTIFICATION GUIDE Bindii Creeping Oxalis Crowsfoot Grass Mullumbimby Couch Nutgrass Summergrass White Clover Wintergrass

| PLANT GRO                              | PLANT GROWTH REGULATORS |              |                |                                                                                                           |                                                           |  |  |  |  |
|----------------------------------------|-------------------------|--------------|----------------|-----------------------------------------------------------------------------------------------------------|-----------------------------------------------------------|--|--|--|--|
| Product                                | Active Ingredient       | Pack<br>Size | Formulation    | Product Type                                                                                              | Application Rate<br>(see label for more detail)           |  |  |  |  |
| Amigo 120 ME Plant<br>Growth Regulator | 120g/L Trinexapac-Ethyl | 1L, 5L       | Micro-Emulsion | Regulation of leaf and stem growth, as well as a turf management aid across a range of turfgrass species. | 1.5-20mL/100m <sup>2</sup><br>(21-28mL per bowling green) |  |  |  |  |