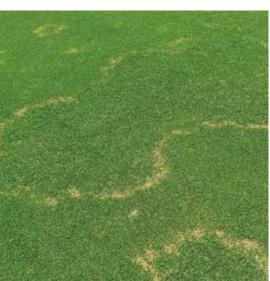

**Bowling Greens** Product Portfolio

Plant protection solutions for Bowling Greens

| FUNGICIDE                               | ES .                                           |              |              |                         |          |         |              |             |             |            |             |     |            |          |                  |         |            |                  |                |             |
|-----------------------------------------|------------------------------------------------|--------------|--------------|-------------------------|----------|---------|--------------|-------------|-------------|------------|-------------|-----|------------|----------|------------------|---------|------------|------------------|----------------|-------------|
|                                         |                                                | Pack         | R            | Rate                    |          |         |              |             |             |            |             |     |            |          | ulina            |         |            | Spot             | 모              |             |
| Product                                 | Active Ingredient                              | Size         | Per<br>100m² | Per<br>Bowling<br>Green | Systemic | Contact | Anthracnose* | Black Helmo | Brown Patch | Curvularia | Dollar Spot | ERI | Fairy Ring | Fusarium | Leptosphaerulina | Pythium | Red Thread | Spring Dead Spot | Take All Patch | White Helmo |
| Azo-Force 250 SC<br>Fungicide           | Azoxystrobin                                   | 2.5L         | 12-23mL      | 168-322mL               | •        |         | •            | •           | •           |            |             |     |            | •        |                  | •       | •          |                  |                |             |
| Clean Sweep Trio<br>Fungicide           | Thiophanate Methyl,<br>Fluazinam, Tebuconazole | 5L           | 120-200mL    | 1.68-2.8L               | •        | •       | •            | •           | •           |            | •           | •   | •          |          |                  |         |            |                  | •              | •           |
| Grenadier 800 WG<br>Fungicide           | Fosetyl -Aluminium                             | 2.5kg        | 125g         | 1.875kg                 | •        |         |              |             |             |            |             |     |            |          |                  | •       |            |                  |                |             |
| Regiment 550<br>Fungicide               | Propiconazole                                  | 10L          | 14-28mL      | 196-392mL               | •        |         |              |             |             |            | •           |     |            |          |                  |         |            | •                |                |             |
| Segway 400 SC<br>Fungicide              | Cyazofamid                                     | 500mL,<br>1L | 10mL         | 140mL                   |          | •       |              |             |             |            |             |     |            |          |                  | •       |            |                  |                |             |
| Solitaire 240 ME<br>Fungicide           | Metalaxyl-M                                    | 1L           | 17-35mL      | 245-490mL               | •        |         |              |             |             |            |             |     |            |          |                  | •       |            |                  |                |             |
| Squadron Weatherace<br>720 SC Fungicide | Chlorothalonil                                 | 10L          | 130-240mL    | 1.82-3.36L              |          | •       |              |             | •           |            | •           |     |            | •        |                  |         |            |                  |                |             |
| Shrapnel 600 SC<br>Fungicide            | Propamocarb                                    | 1L           | 65mL         | 910mL                   | •        |         |              |             |             |            |             |     |            |          |                  | •       |            |                  |                |             |
| Tombstone Duo<br>Fungicide              | Tebuconazole,<br>Trifloxystrobin               | 500mL,<br>1L | 20-30mL      | 280-450mL               | •        | •       | •            | •           | •           | •          | •           | •   |            | •        | •                |         |            | •                |                | •           |
| Voltar 250 GT<br>Fungicide              | Iprodione (Oil based)                          | 5L           | 100-200mL    | 1.5-3.0L                |          | •       |              | •           | •           |            | •           |     |            | •        |                  |         |            | •                |                | •           |
| Voltar 500 SC<br>Fungicide              | Iprodione (Water based)                        | 1L, 5L       | 45-90mL      | 630mL-1.26L             |          | •       |              | •           | •           | •          | •           |     |            | •        |                  |         |            | •                |                | •           |
| * For use on cool seaso                 | For use on cool season bowling greens only.    |              |              |                         |          |         |              |             |             |            |             |     |            |          |                  |         |            |                  |                |             |

## Plant protection solutions for Bowling Greens

**ERI Disease Management Considerations:** Timely preventative applications are more effective than curative treatments. Initiate applications in spring before temperatures reach 18°C (Magnaporthe). Make 3 applications at monthly intervals before key disease symptoms occur. Initiate applications in autumn when air temps reach 26°C and RH 75% or higher. Position the product into the rootzone for most effective performance.