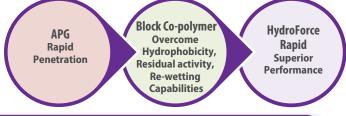

The key penetrant surfactant molecule used within the product is Alkyl Polyglycoside (APG). This product is a relatively new material derived from sugar and fatty acid molecules and is well known to dramatically improve water penetration rates.

HydroForce Rapid as well as containing a concentrated level of penetrant surfactant technology, also possesses a convenient level of a residual block co-polymer surfactant. When these molecules are used in combination, HydroForce Rapid offers multiple surfactant wetting capabilities to improve overall turf performance.