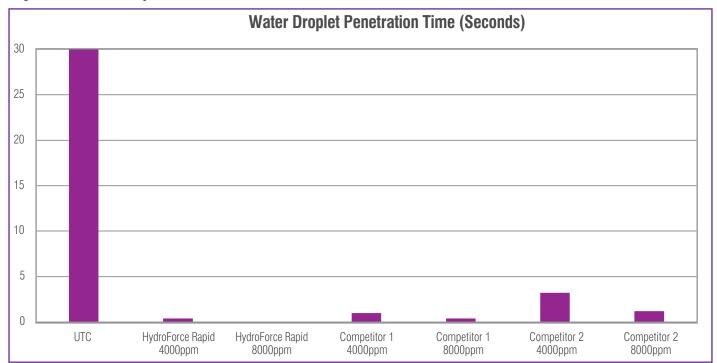

HydroForce Rapid is economical and ideal for injection into irrigation systems or application via boom sprayer for large area usage.

The key penetrant surfactant molecule used within the product is Alkyl Polyglycoside (APG). This product is a relatively new material derived from sugar and fatty acid molecules and is well known to dramatically improve water penetration rates.

HydroForce Rapid as well as containing a high level of penetrant surfactant technology, also possesses a residual surfactant component, allowing for shorter term rewetting and prevention of dry patch formation following the application.

### **Key Features**

- > Highest quality, 40% Block Co-Polymer and Alkyl Polyglycoside blend surfactant formulation.
- > Greatly increases water penetration and irrigation efficiency.
- > Non-burn formulation, minimal interaction with the plant's cuticle.
- > Significantly reduces run-off on sloped areas.
- > Improves turf performance and uniformity.
- Moves fertiliser and chemical inputs into the soil more efficiently and consistently, maximising performance.
- > Flexibility in rate, dependent upon intensity of use.
- > Manufactured and developed in Australia for the harshest of climatic conditions.
- > HydroForce Rapid is available in 20L, 200L and 1,000L pack sizes for convenience and ease of use in every situation.